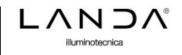

## Neway

Article 405.075 \_ 405K075

Product type bollard

Body material: Die-casting aluminium EN47100 and extruded aluminium AW 6060, prior the painting process, washed with stones. Painting made by polyester powder with high resistant against oxidation. Country collection finishing (K) aluminium tube plus a "wood that isn't wood" treatment. BASE IN HIGH RESISTANT ALLUMINIUM RAW MATERIAL.

Transparent polycarbonate UV protection and silicon gasket

Screws in A2 stainless steel

Easy installation, electrification box IP68

Screws in A2 stainless steel

 LANDA ILLUMINOTECNICA S.p.A

 Via Rosmini, 13/15 - 25067 Lumezzane S.A. – Brescia – Italy - Tel. +39 030 89 20 966 - Fax +39 030 8921003